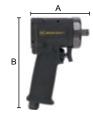

### **Dimensions**

|   | mm  |
|---|-----|
| Α | 112 |
| В | 175 |
| С | 60  |

www.rodcraft.com