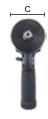

### **Dimensions**

|   | mm  |
|---|-----|
| Α | 112 |
| В | 175 |
| С | 60  |

www.rodcraft.com