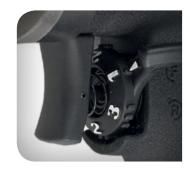

#### **EASY TO USE**

- One hand operation forward/reverse by either left or right handed users
- 3 setting positions