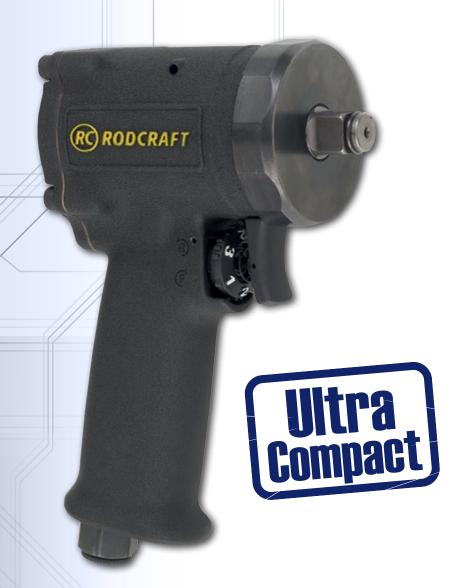

# RC2202 1/2" impact wrench

## RUGGED & LIGHTWEIGHT

Steel front cover & Aluminum body

#### **DURABLE**

Jumbo hammer

## COMPACT & POWERFUL

- Mini-length: 11,2 cm
- Power: 610 Nm