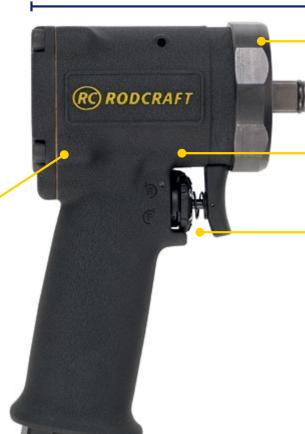

## RUGGED & LIGHTWEIGHT

Steel front cover & Aluminum body

#### **DURABLE**

Jumbo hammer

#### **EASY TO USE**

- One hand operation forward/reverse by either left or right handed users
- 3 setting positions